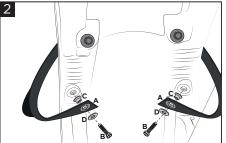

Adjust the strap to the desired tension. Regolare la cinghia alla trazione desiderata.

**Adjust the strap to the desired tension.**Regolare la cinghia alla trazione desiderata.