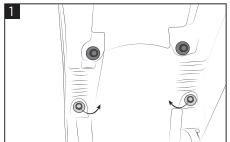

#### KTM INSTRUCTIONS - ISTRUZIONI KTM

Remove the original screws. Rimuovere le viti originali.

Place the bushings (C), the strap (A), the washers (D) and tighten using the screws (B). Inserire le boccole (C), cinghia (A), rondelle (D) e avvitare tramite viti (B).

## **HUSQVARNA INSTRUCTIONS - ISTRUZIONI HUSQVARNA**

Remove the original screws. Rimuovere le viti originali.

Place the bushings (F), the strap (A) the washers (D) and tighten using the screws (E). Inserire le boccole (F), cinghia (A), rondelle (D) e avvitare tramite viti (E).

#### **GASGAS INSTRUCTIONS - ISTRUZIONI GASGAS**

Remove the original screws. Rimuovere le viti originali.

Place the bushings (F), the strap (A), the washers (D) and tighten using the screws (G). Inserire le boccole (F), cinghia (A), rondelle (D) e avvitare tramite viti (G).

#### BETA RR INSTRUCTIONS - ISTRUZIONI BETA RR

Remove the original screws. Rimuovere le viti originali.

Place the bushings (C), the strap (A), the washers (D) and tighten using the screws (B). Inserire le boccole (C), cinghia (A), rondelle (D) e avvitare tramite viti (B).