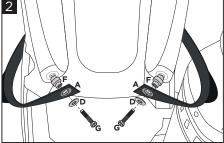

#### **GASGAS INSTRUCTIONS - ISTRUZIONI GASGAS**

Remove the original screws. Rimuovere le viti originali.

Place the bushings (F), the strap (A), the washers (D) and tighten using the screws (G). Inserire le boccole (F), cinghia (A), rondelle (D) e avvitare tramite viti (G).

Adjust the strap to the desired tension. Regolare la cinghia alla trazione desiderata.