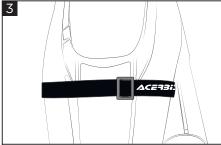

Adjust the strap to the desired tension. Regolare la cinghia alla trazione desiderata.

**Adjust the strap to the desired tension.**Regolare la cinghia alla trazione desiderata.