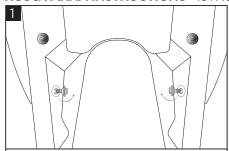

#### KTM INSTRUCTIONS - ISTRUZIONI KTM

Remove the original screws. Rimuovere le viti originali.

Place the bushings (C), the strap (A), the washers (D) and tighten using the screws (B). Inserire le boccole (C), cinghia (A), rondelle (D) e avvitare tramite viti (B).