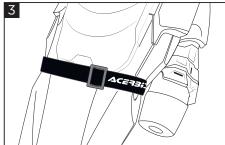

#### KTM INSTRUCTIONS - ISTRUZIONI KTM

Remove the original screws. Rimuovere le viti originali.

Place the bushings (C), the strap (A), the washers (D) and tighten using the screws (B). Inserire le boccole (C), cinghia (A), rondelle (D) e avvitare tramite viti (B).

Adjust the strap to the desired tension. Regolare la cinghia alla trazione desiderata.