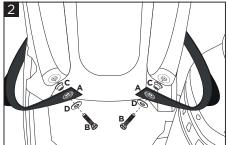

# ACERBIS PARTS ACERBIS PARTS M6X30 M6X30 M6X35 M6X35 M6X35 F - (2 PCS) G - (2 PCS)

#### KTM INSTRUCTIONS - ISTRUZIONI KTM

Remove the original screws. Rimuovere le viti originali.

Place the bushings (C), the strap (A), the washers (D) and tighten using the screws (B). Inserire le boccole (C), cinghia (A), rondelle (D) e avvitare tramite viti (B).

## **HUSQVARNA INSTRUCTIONS - ISTRUZIONI HUSQVARNA**

Remove the original screws. Rimuovere le viti originali.

Place the bushings (F), the strap (A) the washers (D) and tighten using the screws (E). Inserire le boccole (F), cinghia (A), rondelle (D) e avvitare tramite viti (E).

#### **GASGAS INSTRUCTIONS - ISTRUZIONI GASGAS**

Remove the original screws. Rimuovere le viti originali.

Place the bushings (F), the strap (A), the washers (D) and tighten using the screws (G). Inserire le boccole (F), cinghia (A), rondelle (D) e avvitare tramite viti (G).

#### BETA RR INSTRUCTIONS - ISTRUZIONI BETA RR

Remove the original screws. Rimuovere le viti originali.

Place the bushings (C), the strap (A), the washers (D) and tighten using the screws (B). Inserire le boccole (C), cinghia (A), rondelle (D) e avvitare tramite viti (B).