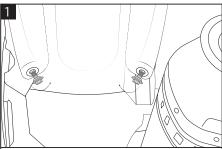

#### KTM INSTRUCTIONS - ISTRUZIONI KTM

Remove the original screws. Rimuovere le viti originali.

Place the bushings (C), the strap (A), the washers (D) and tighten using the screws (B). Inserire le boccole (C), cinghia (A), rondelle (D) e avvitare tramite viti (B).