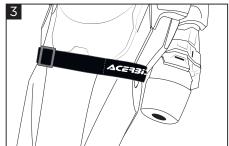

Adjust the strap to the desired tension. Regolare la cinghia alla trazione desiderata.

**Adjust the strap to the desired tension.**Regolare la cinghia alla trazione desiderata.