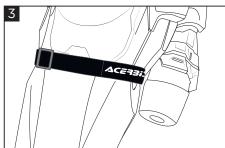

Adjust the strap to the desired tension. Regolare la cinghia alla trazione desiderata.

**Adjust the strap to the desired tension.**Regolare la cinghia alla trazione desiderata.

**Adjust the strap to the desired tension.** Regolare la cinghia alla trazione desiderata.