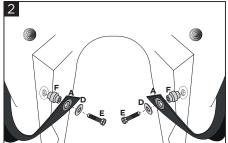

## **HUSQVARNA INSTRUCTIONS - ISTRUZIONI HUSQVARNA**

Remove the original screws. Rimuovere le viti originali.

Place the bushings (F), the strap (A) the washers (D) and tighten using the screws (E). Inserire le boccole (F), cinghia (A), rondelle (D) e avvitare tramite viti (E).

**Adjust the strap to the desired tension.**Regolare la cinghia alla trazione desiderata.